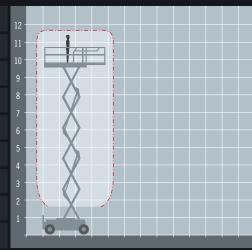

## Electric scissor lift

\*Stowed height shown is with the handrails folded. The Skyjack SJ4632 electric scissor lift is perfect for operation in sound-sensitive environments such as office buildings, shopping malls, hotels, schools. A range of extra's for 'Hire or Purchase' designed to give you the  $GTAdvantage^{TM}$ STOP NUISANCE BORROWING WITH GTA SECURE™ **OPERATOR TRAINING FOR** THIS ACCESS PLATFORM REMOVE THE RISK WITH GTA ALL RISK COVER STAY FULLY CHARGED WITH TRANSFORMERS AND LEADS **GAIN ANOTHER PAIR OF HANDS** WITH PLATFORM ACCESSORIES Find out more about the 'GTAdvantage' extras at gtaccess.co.uk SKYJACK 0 3 3 0 3 3 3 4 8 4 8 HIRE I TRAINING I SALES I SERVICE