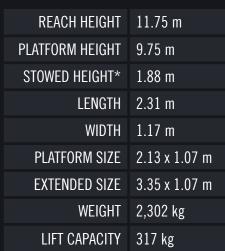

## Electric scissor lift

\*Stowed height shown is with the handrails folded. The Skyjack SJ4632 electric scissor lift is perfect for operation in sound-sensitive environments such as office buildings, shopping malls, hotels, schools. A range of extra's for 'Hire or Purchase' designed to give you the  $GTAdvantage^{TM}$ STOP NUISANCE BORROWING WITH GTA SECURE™ **OPERATOR TRAINING FOR** THIS ACCESS PLATFORM REMOVE THE RISK WITH GTA ALL RISK COVER STAY FULLY CHARGED WITH TRANSFORMERS AND LEADS **GAIN ANOTHER PAIR OF HANDS** WITH PLATFORM ACCESSORIES Find out more about the 'GTAdvantage' extras at gtaccess.co.uk SKYJACK 0 3 3 0 3 3 3 4 8 4 8 HIRE I TRAINING I SALES I SERVICE